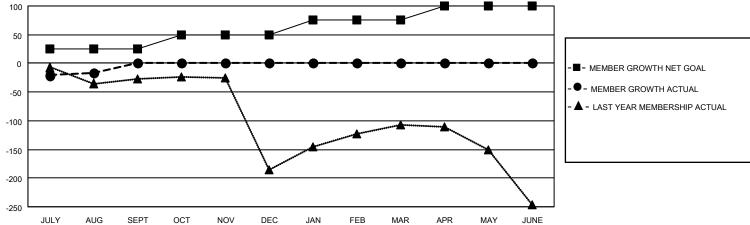

## MONTHLY MEMBERSHIP PROGRESS REPORT

LOCATION INDIA District 318 C Results as of: 8/31/2020

| Clubs         |               |             |               | Members               |                        |                         |                                                    |  |  |
|---------------|---------------|-------------|---------------|-----------------------|------------------------|-------------------------|----------------------------------------------------|--|--|
|               | RESULTS FOR   | R 2020-2021 |               | RESULTS FOR 2020-2021 |                        |                         |                                                    |  |  |
| QUARTER       | NEW CLUB GOAL | NEW CLUBS   | DROPPED CLUBS | QUARTER MEME          | BER GROWTH NET<br>GOAL | MEMBER GROWTH<br>ACTUAL | DROPPED<br>MEMBERS ACTUAL<br>(including transfers) |  |  |
| JULY/AUG/SEPT | 1             | 1           | 0             | JULY/AUG/SEPT         | 25                     | 50                      | 63                                                 |  |  |
| OCT/NOV/DEC   | 2             | 0           | 0             | OCT/NOV/DEC           | 25                     | 0                       | 0                                                  |  |  |
| JAN/FEB/MAR   | 1             | 0           | 0             | JAN/FEB/MAR           | 25                     | 0                       | 0                                                  |  |  |
| APR/MAY/JUNE  | 1             | 0           | 0             | APR/MAY/JUNE          | 25                     | 0                       | 0                                                  |  |  |