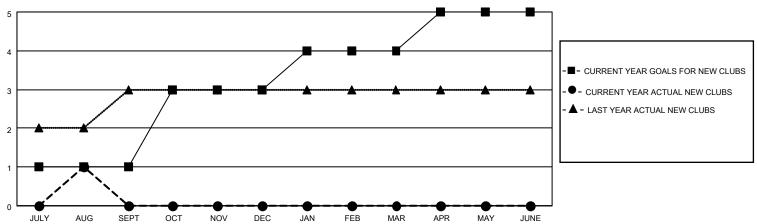

## MONTHLY MEMBERSHIP PROGRESS REPORT

LOCATION INDIA District 318 C Results as of: 8/31/2020

| Clubs         |               |             |               | Members               |                        |                         |                                                    |  |  |
|---------------|---------------|-------------|---------------|-----------------------|------------------------|-------------------------|----------------------------------------------------|--|--|
|               | RESULTS FOR   | R 2020-2021 |               | RESULTS FOR 2020-2021 |                        |                         |                                                    |  |  |
| QUARTER       | NEW CLUB GOAL | NEW CLUBS   | DROPPED CLUBS | QUARTER MEME          | BER GROWTH NET<br>GOAL | MEMBER GROWTH<br>ACTUAL | DROPPED<br>MEMBERS ACTUAL<br>(including transfers) |  |  |
| JULY/AUG/SEPT | 1             | 1           | 0             | JULY/AUG/SEPT         | 25                     | 50                      | 63                                                 |  |  |
| OCT/NOV/DEC   | 2             | 0           | 0             | OCT/NOV/DEC           | 25                     | 0                       | 0                                                  |  |  |
| JAN/FEB/MAR   | 1             | 0           | 0             | JAN/FEB/MAR           | 25                     | 0                       | 0                                                  |  |  |
| APR/MAY/JUNE  | 1             | 0           | 0             | APR/MAY/JUNE          | 25                     | 0                       | 0                                                  |  |  |